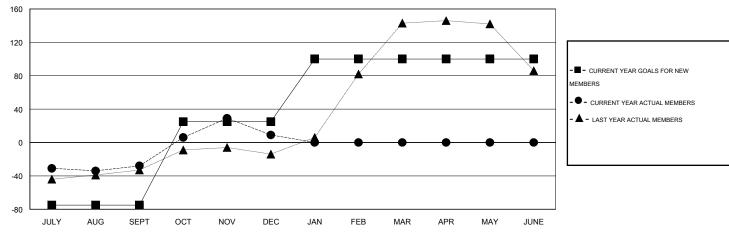

#### GOALS AND ACTUAL MEMBERS CUMULATIVE

| DROPPED CLUBS: 1 |     | 38 CLUBS OF 78 ADDED 1 OR MORE | GENDER DISTRIBUTION                   |                                |     |
|------------------|-----|--------------------------------|---------------------------------------|--------------------------------|-----|
|                  |     | NEW MEMBERS                    | MALE<br>FEMALE                        | 1,785 (81.21%)<br>413 (18.79%) |     |
| DROPPED MEMBERS  |     |                                | PEWALE                                | 110 (10.1070)                  |     |
| DECEASED         | 6   | CLICK HERE FOR HEALTH          |                                       |                                | 659 |
| CLUB CANCELLED   | 13  | ASSESSMENT DATA                | FAMILY UNIT MEMBERS HEAD OF HOUSEHOLD |                                | 300 |
| OTHER            | 116 |                                |                                       |                                | 359 |
| TOTAL            | 135 |                                | NON-HEAD OF HOUSEHOLD                 |                                |     |

# LOCATION REP OF SRI LANKA

GMT CA 6

|               |                  | Clubs            |                  |                  | Members               |                    |                                     |                    |                  |  |
|---------------|------------------|------------------|------------------|------------------|-----------------------|--------------------|-------------------------------------|--------------------|------------------|--|
|               | RESUL            | TS FOR 2016-2017 |                  |                  | RESULTS FOR 2016-2017 |                    |                                     |                    |                  |  |
| QUARTER       | NEW CLUB<br>GOAL | NEW CLUBS        | DROPPED<br>CLUBS | NET<br>GAIN/LOSS | QUARTER               | NEW MEMBER<br>GOAL | CHARTER AND<br>NEW MEMBERS<br>ADDED | DROPPED<br>MEMBERS | NET<br>GAIN/LOSS |  |
| JULY/AUG/SEPT | 1                | 0                | 0                | 0                | JULY/AUG/SEPT         | -75                | 44                                  | 72                 | -28              |  |
| OCT/NOV/DEC   | 2                | 1                | 1                | 0                | OCT/NOV/DEC           | 100                | 101                                 | 64                 | 37               |  |
| JAN/FEB/MAR   | 1                | 0                | 0                | 0                | JAN/FEB/MAR           | 75                 | 0                                   | 0                  | 0                |  |
| APR/MAY/JUNE  | 0                | 0                | 0                | 0                | APR/MAY/JUNE          | 0                  | 0                                   | 0                  | 0                |  |