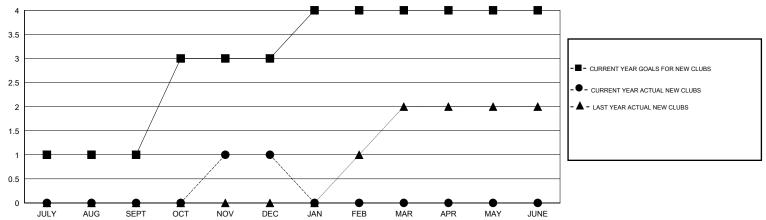

#### GOALS AND ACTUAL NEW CLUBS CUMULATIVE

# LOCATION REP OF SRI LANKA

GMT CA 6

|               |                  | Clubs            |                  |                  | Members               |                    |                                     |                    |                  |  |
|---------------|------------------|------------------|------------------|------------------|-----------------------|--------------------|-------------------------------------|--------------------|------------------|--|
|               | RESUL            | TS FOR 2016-2017 |                  |                  | RESULTS FOR 2016-2017 |                    |                                     |                    |                  |  |
| QUARTER       | NEW CLUB<br>GOAL | NEW CLUBS        | DROPPED<br>CLUBS | NET<br>GAIN/LOSS | QUARTER               | NEW MEMBER<br>GOAL | CHARTER AND<br>NEW MEMBERS<br>ADDED | DROPPED<br>MEMBERS | NET<br>GAIN/LOSS |  |
| JULY/AUG/SEPT | 1                | 0                | 0                | 0                | JULY/AUG/SEPT         | -75                | 44                                  | 72                 | -28              |  |
| OCT/NOV/DEC   | 2                | 1                | 1                | 0                | OCT/NOV/DEC           | 100                | 101                                 | 64                 | 37               |  |
| JAN/FEB/MAR   | 1                | 0                | 0                | 0                | JAN/FEB/MAR           | 75                 | 0                                   | 0                  | 0                |  |
| APR/MAY/JUNE  | 0                | 0                | 0                | 0                | APR/MAY/JUNE          | 0                  | 0                                   | 0                  | 0                |  |